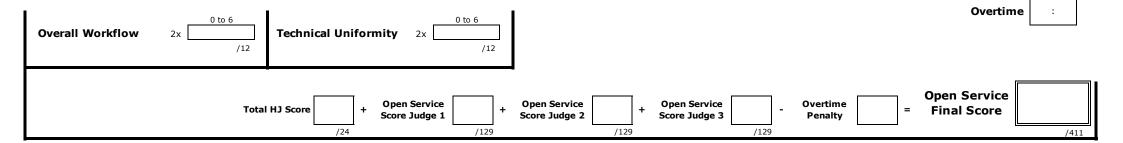

Evaluation Scale

Experience (0-6): 0=Unacceptable, 1=Acceptable, 2=Average, 3=Good, 4=Very good, 5=Excellent, 6=Extraordinary

**Coffee Evaluation** 

| Aroma | Flavor | Aftertaste | Acidity | Sweetness | Mouthfeel | Overall |
|-------|--------|------------|---------|-----------|-----------|---------|
|       |        |            |         |           |           |         |